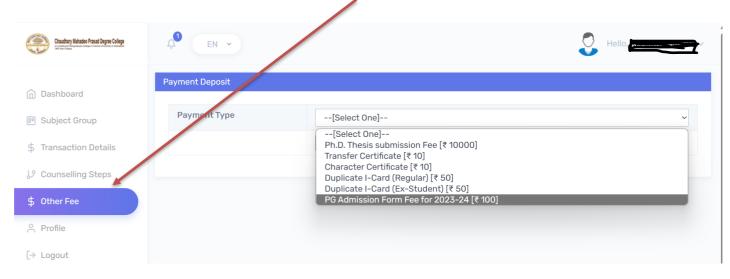

### What to do after taking online admission??

- 1. Submit following documents at the respective counter in C.M.P. Degree College, Prayagraj
  - a. Transfer Certificate.
  - b. An Affidavit (Proforma is available on the CMP Admission Portal)
  - c. TWO copies of fee receipt
  - d. Migration (Not for U.P. Board Students)
  - e. Only for PG students-Receipt of 100 Rs. (PG Admission Form Fee)